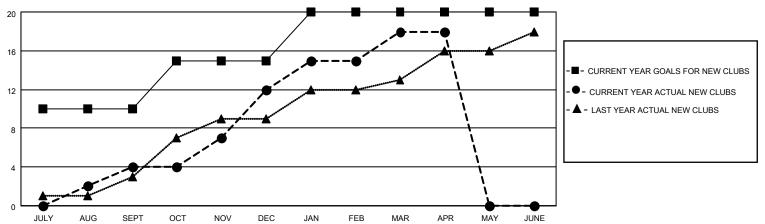

## GOALS AND ACTUAL NEW CLUBS CUMULATIVE

## MONTHLY MEMBERSHIP PROGRESS REPORT

LOCATION INDIA District 318 D Results as of: 4/30/2023

| Clubs RESULTS FOR 2022-2023 |    |   |   | Members RESULTS FOR 2022-2023 |     |     |     |
|-----------------------------|----|---|---|-------------------------------|-----|-----|-----|
|                             |    |   |   |                               |     |     |     |
| JULY/AUG/SEPT               | 10 | 4 | 2 | JULY/AUG/SEPT                 | 200 | 290 | 187 |
| OCT/NOV/DEC                 | 5  | 8 | 3 | OCT/NOV/DEC                   | 200 | 723 | 242 |
| JAN/FEB/MAR                 | 5  | 6 | 3 | JAN/FEB/MAR                   | 200 | 333 | 91  |
| APR/MAY/JUNE                | 0  | 0 | 1 | APR/MAY/JUNE                  | 0   | 50  | 58  |