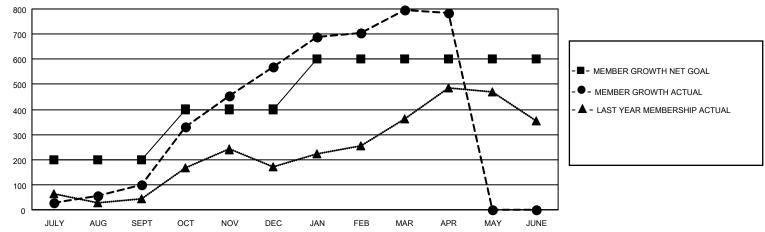

## GOALS AND ACTUAL MEMBERS CUMULATIVE

| DROPPED CLUBS: 9 |     | 144 CLUBS OF 199 ADDED 1 OR<br>MORE NEW MEMBERS | GENDER DISTRIBUTION                   |                |  |
|------------------|-----|-------------------------------------------------|---------------------------------------|----------------|--|
|                  |     | WORL NEW WEINBERG                               | MALE 5,561 (81.01%)                   |                |  |
|                  |     |                                                 | FEMALE                                | 1,304 (18.99%) |  |
| DROPPED MEMBERS  |     |                                                 | NON BINARY                            | 0 (0.00%)      |  |
|                  |     |                                                 | PREFER NOT TO ANSWER                  | 0 (0.00%)      |  |
| DECEASED         | 24  |                                                 |                                       |                |  |
| CLUB CANCELLED   | 124 | CLICK HERE FOR CUMULATIVE                       | TOTAL FAMILY UNIT MEMBERS 2,349       |                |  |
| OTHER            | 430 | MEMBERSHIP DATA                                 |                                       |                |  |
| TOTAL            | 578 |                                                 | FAMILY MEMBERS PAYING HALF DUES 1,237 |                |  |
|                  |     |                                                 |                                       |                |  |

## MONTHLY MEMBERSHIP PROGRESS REPORT

LOCATION INDIA District 318 D Results as of: 4/30/2023

| Clubs RESULTS FOR 2022-2023 |    |   |   | Members RESULTS FOR 2022-2023 |     |     |     |
|-----------------------------|----|---|---|-------------------------------|-----|-----|-----|
|                             |    |   |   |                               |     |     |     |
| JULY/AUG/SEPT               | 10 | 4 | 2 | JULY/AUG/SEPT                 | 200 | 290 | 187 |
| OCT/NOV/DEC                 | 5  | 8 | 3 | OCT/NOV/DEC                   | 200 | 723 | 242 |
| JAN/FEB/MAR                 | 5  | 6 | 3 | JAN/FEB/MAR                   | 200 | 333 | 91  |
| APR/MAY/JUNE                | 0  | 0 | 1 | APR/MAY/JUNE                  | 0   | 50  | 58  |